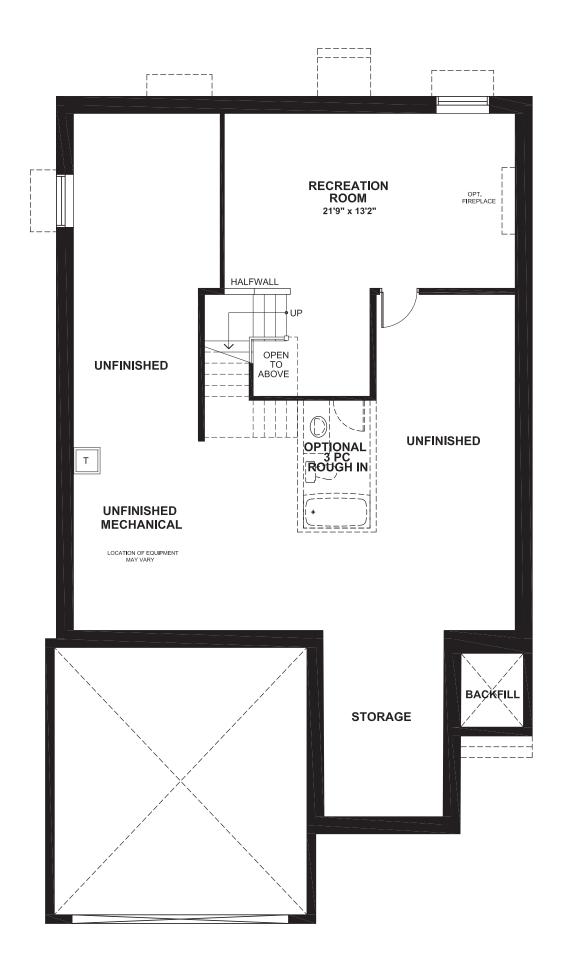

# BRADSHAW

**3413** SQ. FT.

Square footage includes finished basement

ELV A

4+ 🛌

**3**.5**+** ₩

LOT SIZE 44'

**BASEMENT** 