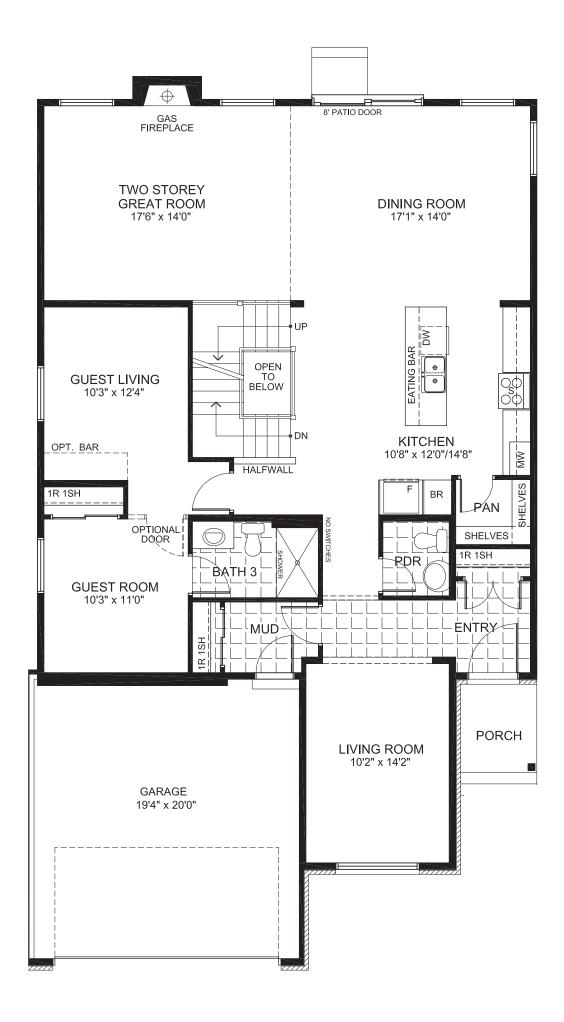

# BRADSHAW

**3413** SQ. FT.

Square footage includes finished basement

ELV A

4+ هـــا

3<sup>.5</sup>+

LOT SIZE 44'

**GROUND** 