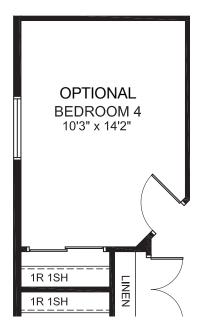

# BRADSHAW

**3413** SQ. FT.

Square footage includes finished basement

ELV A

4+ هـــا

3<sup>.5</sup>+

LOT SIZE 44'

**GROUND** 





### **SRADSHAW**

**3413** SQ. FT.

Square footage includes finished basement

ELV A

4+ 6\_

3<sup>.5</sup>+

LOT SIZE 44'

**SECOND** 





**ELEVATION B ELEVATION C** 

# BRADSHAW

**3413** SQ. FT.

Square footage includes finished basement

ELV A

4+ 🛌

**3**.5**+** ₩

LOT SIZE 44'

**BASEMENT** 





# **BRADSHAW**

3413 SQ. FT.

Square footage includes finished basement

ELV A

4+ 🛌

3<sup>.5</sup>+ ∰

LOT SIZE 44'

### **OPTIONS**



### OPTIONAL SECOND FLOOR 4 BEDROOM



### OPTIONAL BASEMENT BEDROOM



### OPTIONAL EXTENDED RECREATION ROOM