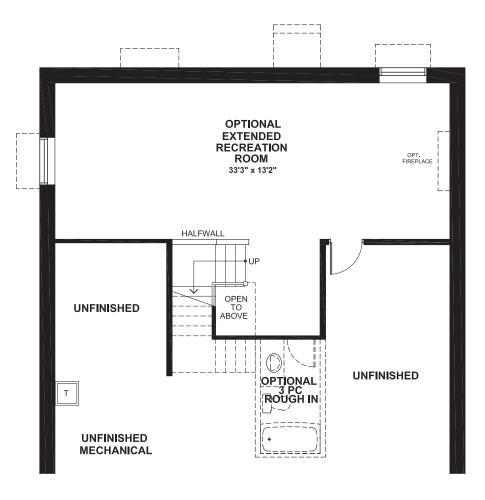

# BRADSHAW

**3413** SQ. FT.

Square footage includes finished basement

ELV A

4+ هـــا

3<sup>.5</sup>+

LOT SIZE 44'

**GROUND** 





### **SRADSHAW**

**3413** SQ. FT.

Square footage includes finished basement

ELV A

4+ 6\_

3<sup>.5</sup>+

LOT SIZE 44'

**SECOND** 





**ELEVATION B ELEVATION C** 

# BRADSHAW

**3413** SQ. FT.

Square footage includes finished basement

ELV A

4+ 🛌

**3**.5**+** ₩

LOT SIZE 44'

**BASEMENT** 





# **BRADSHAW**

3413 SQ. FT.

Square footage includes finished basement

ELV A

4+ 🛌

3<sup>.5</sup>+ ∰

LOT SIZE 44'

### **OPTIONS**



### OPTIONAL SECOND FLOOR 4 BEDROOM



### OPTIONAL BASEMENT BEDROOM



### OPTIONAL EXTENDED RECREATION ROOM