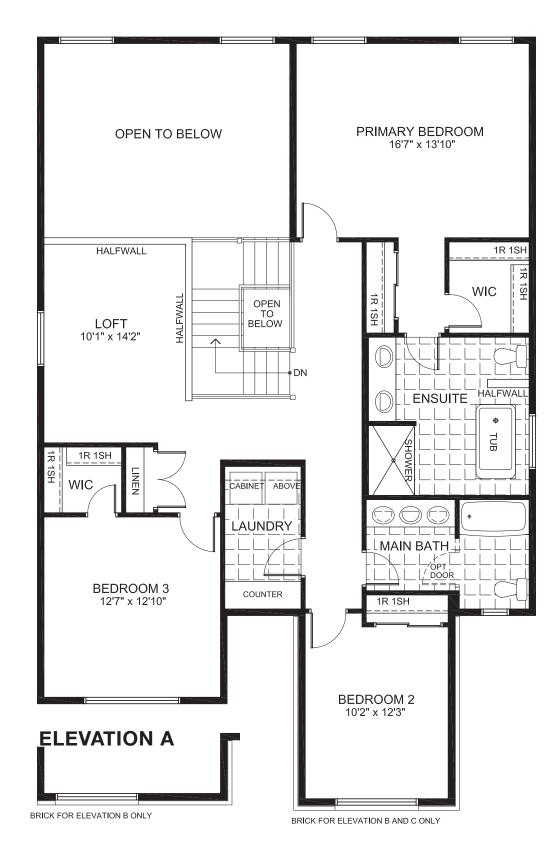

### **SRADSHAW**

**3413** SQ. FT.

Square footage includes finished basement

ELV A

4+ 6\_

3<sup>.5</sup>+

LOT SIZE 44'

**SECOND** 