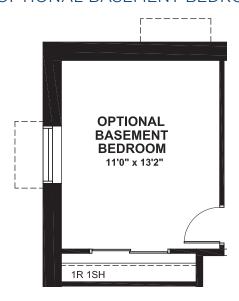

# BRADSHAW

**3413** SQ. FT.

Square footage includes finished basement

ELV A

4+ هـــا

3<sup>.5</sup>+

LOT SIZE 44'

**GROUND** 





### **SRADSHAW**

**3413** SQ. FT.

Square footage includes finished basement

ELV A

4+ 6\_

3<sup>.5</sup>+

LOT SIZE 44'

**SECOND** 





**ELEVATION B ELEVATION C** 

# BRADSHAW

**3413** SQ. FT.

Square footage includes finished basement

ELV A

4+ 🛌

**3**.5**+** ₩

LOT SIZE 44'

**BASEMENT** 





# **BRADSHAW**

3413 SQ. FT.

Square footage includes finished basement

ELV A

4+ 🛌

3<sup>.5</sup>+ ∰

LOT SIZE 44'

### **OPTIONS**



### OPTIONAL SECOND FLOOR 4 BEDROOM



### OPTIONAL BASEMENT BEDROOM



### OPTIONAL EXTENDED RECREATION ROOM