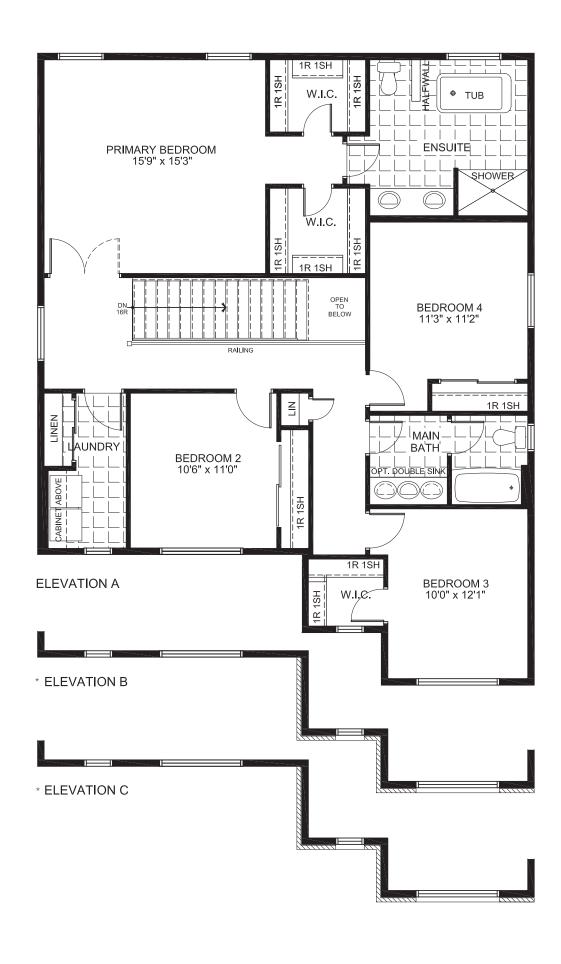

Square footage includes finished basement

ELV A

4+ 🖳

3<sup>.5</sup>+ 🗐

LOT SIZE 44'

**SECOND** 

 $^{\star}$  Elevation B & C are not available in Russell Trails

2808 SQ. FT.