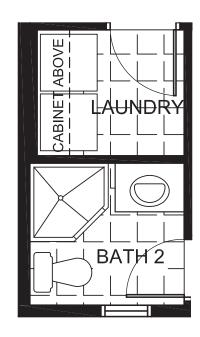

2808 SQ. FT.

Square footage includes finished basement

ELV A

4+ 🛌

**3**.5**+** 🚔

LOT SIZE 44'

**GROUND** 





2808 SQ. FT.

Square footage includes finished basement

ELV A

4+ 🖳

3<sup>.5</sup>+ 🗐

LOT SIZE 44'

**SECOND** 





 $^{\star}$  Elevation B & C are not available in Russell Trails

2808 SQ. FT.

Square footage includes finished basement

ELV A

4+ 🛌

**3**.5**+** ₩

LOT SIZE 44'

**BASEMENT** 





### **ADDITIONAL BATH 2**



### 2808 SQ. FT.

Square footage includes finished basement

ELV A

4+ 🛏

3<sup>.5</sup>+ 🚔

LOT SIZE 44'

### OPTIONAL BASEMENT BEDROOM AND OPTIONAL EXTENDED BASEMENT RECREATION ROOM



### **OPTIONS**