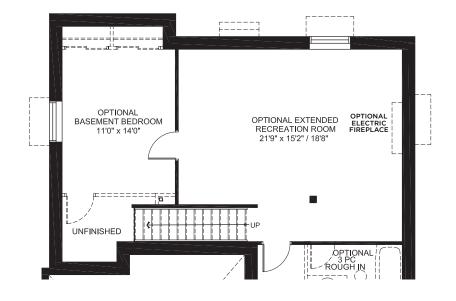

Square footage includes finished basement

ELV A

4+ 🛌

**3**.5**+** ₩

LOT SIZE 44'

**BASEMENT** 

### OPTIONAL BASEMENT BEDROOM AND OPTIONAL EXTENDED BASEMENT RECREATION ROOM