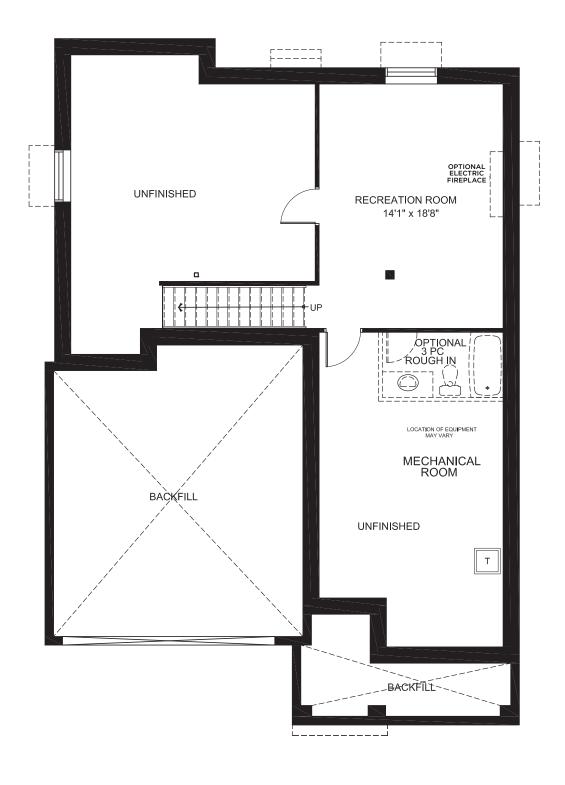

Square footage includes finished basement

ELV A

4+ 🛌

**3**.5**+** ₩

LOT SIZE 44'

**BASEMENT** 

### OPTIONAL BASEMENT BEDROOM AND OPTIONAL EXTENDED BASEMENT RECREATION ROOM