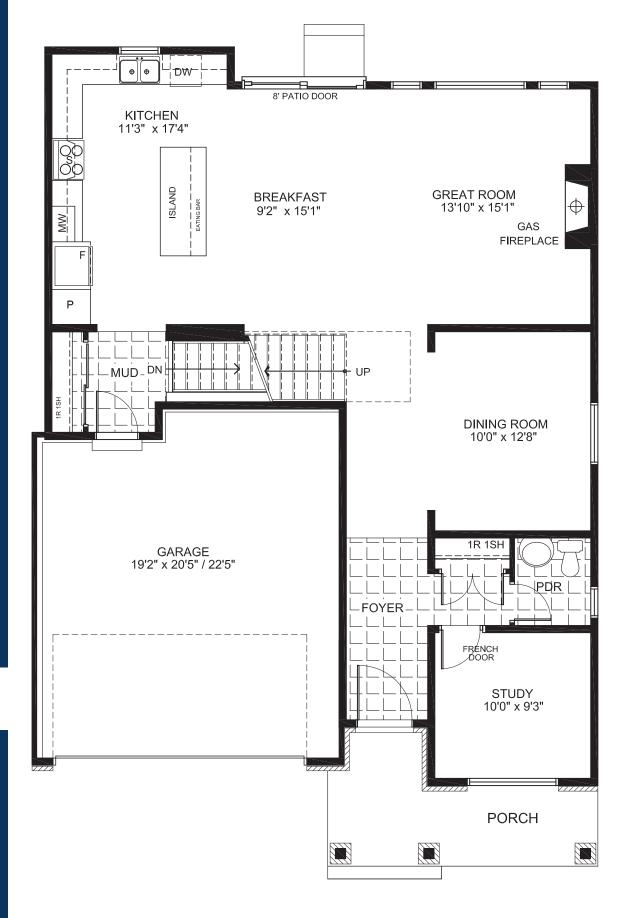

2808 SQ. FT.

Square footage includes finished basement

ELV A

4+ 🛌

**3**.5**+** 🚔

LOT SIZE 44'

**GROUND** 

2808 SQ. FT.