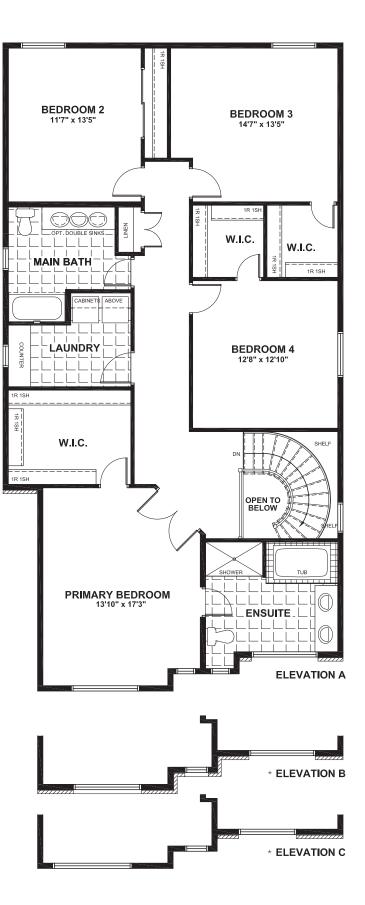

## SECOND

\* Elevation B & C are not available in Russell Trails

ELV A 4+

LOT SIZE 38'