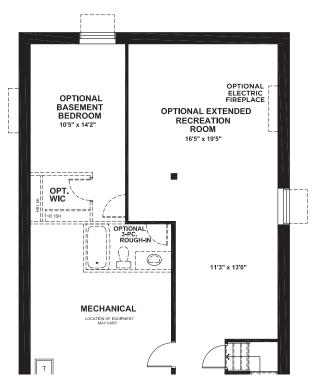

3173 SQ. FT. Square footage includes finished basement

ELV A

4+ 🛌 2<sup>.5</sup>+ 🚔

GROUND

LOT SIZE 38'











LOT SIZE 38'

## SECOND





\* Elevation B & C are not available in Russell Trails



ELV A 4+

LOT SIZE 38'

## BASEMENT





Actual usable space may vary from the stated floor space. The floor space is measured in accordance with the Tarion (Ontario New Home Warranty Act) guidelines. E & 0.E. ©2024 Tartan Homes.

3173

SQ. FT.

Square footage includes finished basement

ELV A

4+ 🛌

2<sup>.5</sup>+

LOT SIZE 38'

**OPTIONS** 

TAR

N

## OPTIONAL POWDER ROOM



## OPTIONAL KITCHEN LAYOUT



## OPTIONAL BATH 2



### OPTIONAL BASEMENT BEDROOM AND OPTIONAL EXTENDED RECREATION ROOM