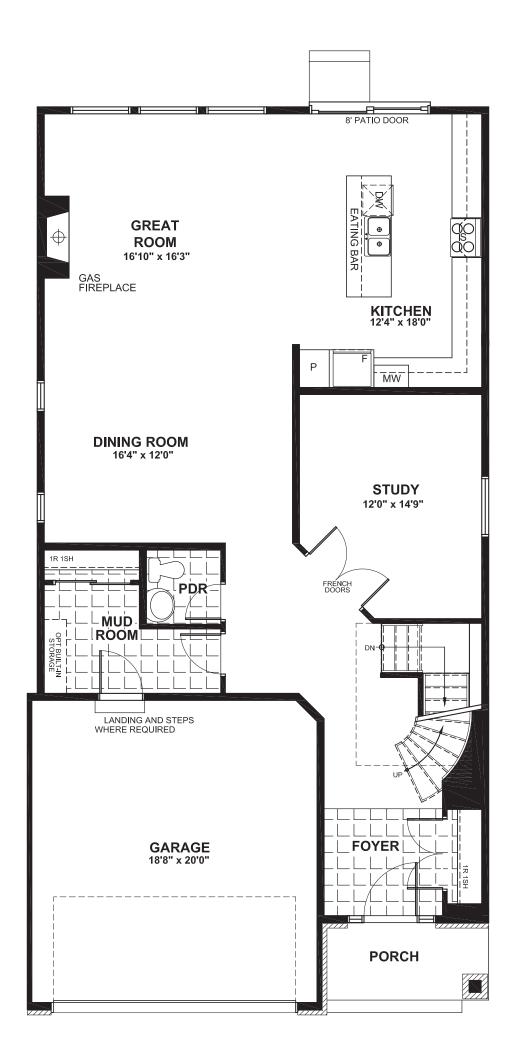

3173 SQ. FT. Square footage includes finished basement

ELV A

4+ 🛌 2<sup>.5</sup>+ 🚔

GROUND

LOT SIZE 38'

LOT SIZE 38'