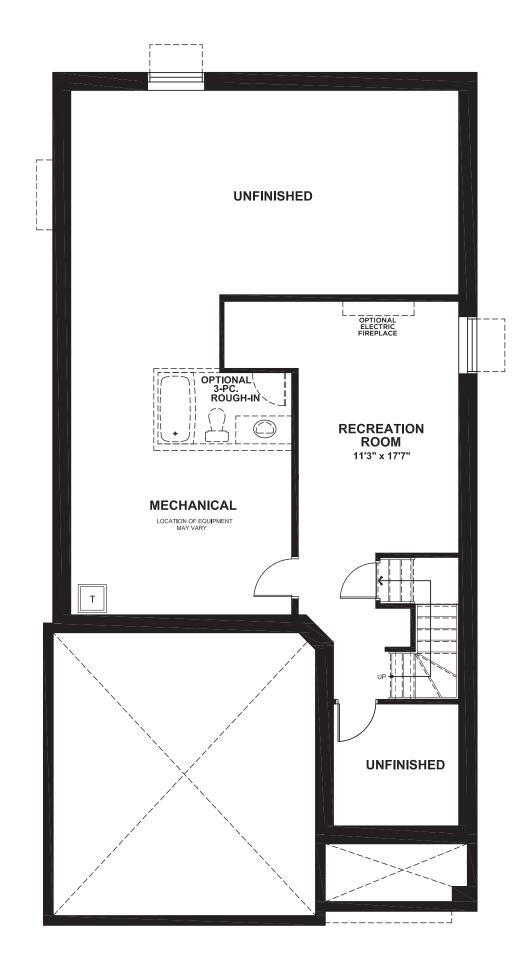

## BASEMENT

Actual usable space may vary from the stated floor space. The floor space is measured in accordance with the Tarion (Ontario New Home Warranty Act) guidelines. E & 0.E. ©2024 Tartan Homes.

3173