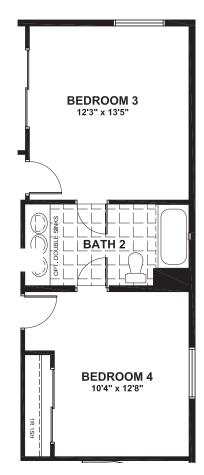

3173 SQ. FT. Square footage includes finished basement

ELV A

4+ 🛌 2<sup>.5</sup>+ 🚔

GROUND

LOT SIZE 38'











LOT SIZE 38'

## SECOND





\* Elevation B & C are not available in Russell Trails



ELV A 4+

LOT SIZE 38'

## BASEMENT





Actual usable space may vary from the stated floor space. The floor space is measured in accordance with the Tarion (Ontario New Home Warranty Act) guidelines. E & 0.E. ©2024 Tartan Homes.

3173

SQ. FT.

Square footage includes finished basement

ELV A

4+ 🛌

2<sup>.5</sup>+

LOT SIZE 38'

**OPTIONS** 

TAR

N

## OPTIONAL POWDER ROOM



## OPTIONAL KITCHEN LAYOUT



## OPTIONAL BATH 2



### OPTIONAL BASEMENT BEDROOM AND OPTIONAL EXTENDED RECREATION ROOM