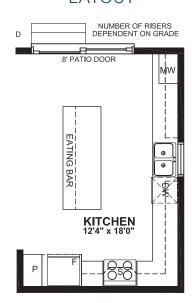

3173 SQ. FT. Square footage includes finished basement

ELV A

4+ 🛌 2<sup>.5</sup>+ 🚔

GROUND

LOT SIZE 38'











LOT SIZE 38'

## SECOND





\* Elevation B & C are not available in Russell Trails



ELV A 4+

LOT SIZE 38'

## BASEMENT





Actual usable space may vary from the stated floor space. The floor space is measured in accordance with the Tarion (Ontario New Home Warranty Act) guidelines. E & 0.E. ©2024 Tartan Homes.

3173

SQ. FT.

Square footage includes finished basement

ELV A

4+ 🛌

2<sup>.5</sup>+

LOT SIZE 38'

**OPTIONS** 

TAR

N

## OPTIONAL POWDER ROOM



## OPTIONAL KITCHEN LAYOUT



## OPTIONAL BATH 2



### OPTIONAL BASEMENT BEDROOM AND OPTIONAL EXTENDED RECREATION ROOM