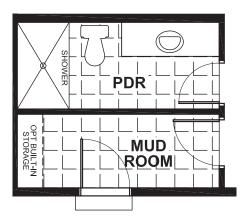

3173 SQ. FT. Square footage includes finished basement

ELV A

4+ 🛌 2<sup>.5</sup>+ 🚔

GROUND

LOT SIZE 38'











LOT SIZE 38'

## SECOND





\* Elevation B & C are not available in Russell Trails



ELV A 4+

LOT SIZE 38'

## BASEMENT





Actual usable space may vary from the stated floor space. The floor space is measured in accordance with the Tarion (Ontario New Home Warranty Act) guidelines. E & 0.E. ©2024 Tartan Homes.

3173

SQ. FT.

Square footage includes finished basement

ELV A

4+ 🛌

2<sup>.5</sup>+

LOT SIZE 38'

**OPTIONS** 

TAR

N

## OPTIONAL POWDER ROOM



## OPTIONAL KITCHEN LAYOUT



## OPTIONAL BATH 2



### OPTIONAL BASEMENT BEDROOM AND OPTIONAL EXTENDED RECREATION ROOM