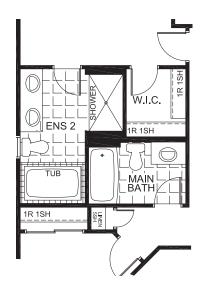

# ALTAIR

2170 SQ. FT.

Square footage includes finished basement

ELV A

4+ 🛌

2<sup>.5</sup>+

LOT SIZE 35'

**GROUND** 





## ALTAIR

2170 SQ. FT.

Square footage includes finished basement

ELV A

2<sup>.5</sup>+

LOT SIZE 35'

**SECOND** 





\* Elevation B & C are not available in Russell Trails

# ALTAIR

2170 SQ. FT.

Square footage includes finished basement

ELV A

1 L L

2.5+

LOT SIZE 35'

**BASEMENT** 





\*Optional basement bedroom includes finished standard floor, walls, ceiling, door and closet.

## 2170

Square footage includes finished basement

SQ. FT.

ELV A

4+ 🛌

2<sup>.5</sup>+

LOT SIZE 35'

### **OPTIONS**



### **OPTIONAL ENSUITE 2**



### OPTIONAL PREP KITCHEN



## OPTIONAL BASEMENT BEDROOM WITH RECREATION ROOM



## OPTIONAL EXTENDED RECREATION ROOM