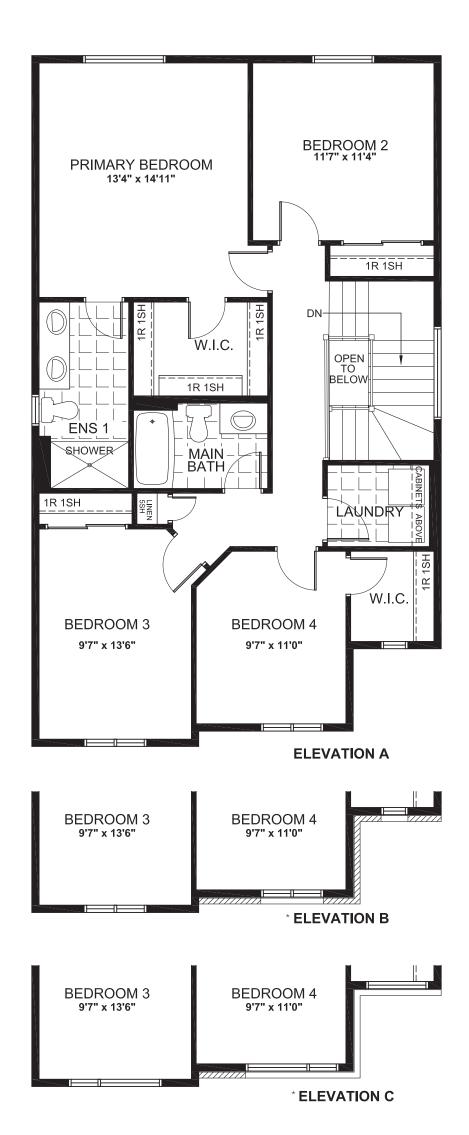

## ALTAIR

2170 SQ. FT.

Square footage includes finished basement

ELV A

2<sup>.5</sup>+

LOT SIZE 35'

**SECOND** 

\* Elevation B & C are not available in Russell Trails