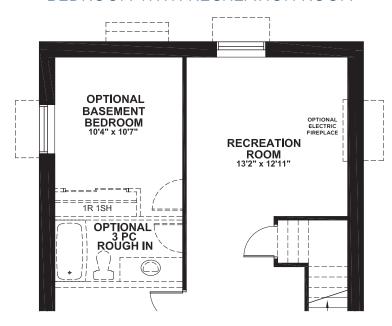

## OPTIONAL BASEMENT BEDROOM WITH RECREATION ROOM

\*Optional basement bedroom includes finished standard floor, walls, ceiling, door and closet.