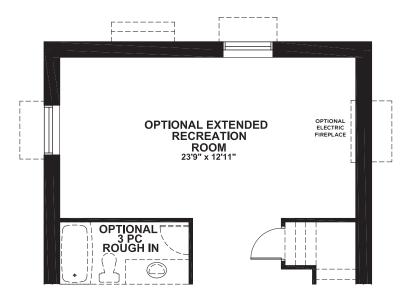

# ALTAIR

2170 SQ. FT.

Square footage includes finished basement

ELV A

4+ 🛌

2<sup>.5</sup>+

LOT SIZE 35'

**GROUND** 





## ALTAIR

2170 SQ. FT.

Square footage includes finished basement

ELV A

2<sup>.5</sup>+

LOT SIZE 35'

**SECOND** 





\* Elevation B & C are not available in Russell Trails

# ALTAIR

2170 SQ. FT.

Square footage includes finished basement

ELV A

1 L L

2.5+

LOT SIZE 35'

**BASEMENT** 





\*Optional basement bedroom includes finished standard floor, walls, ceiling, door and closet.

## 2170

Square footage includes finished basement

SQ. FT.

ELV A

4+ 🛌

2<sup>.5</sup>+

LOT SIZE 35'

### **OPTIONS**



### **OPTIONAL ENSUITE 2**



### OPTIONAL PREP KITCHEN



## OPTIONAL BASEMENT BEDROOM WITH RECREATION ROOM



## OPTIONAL EXTENDED RECREATION ROOM