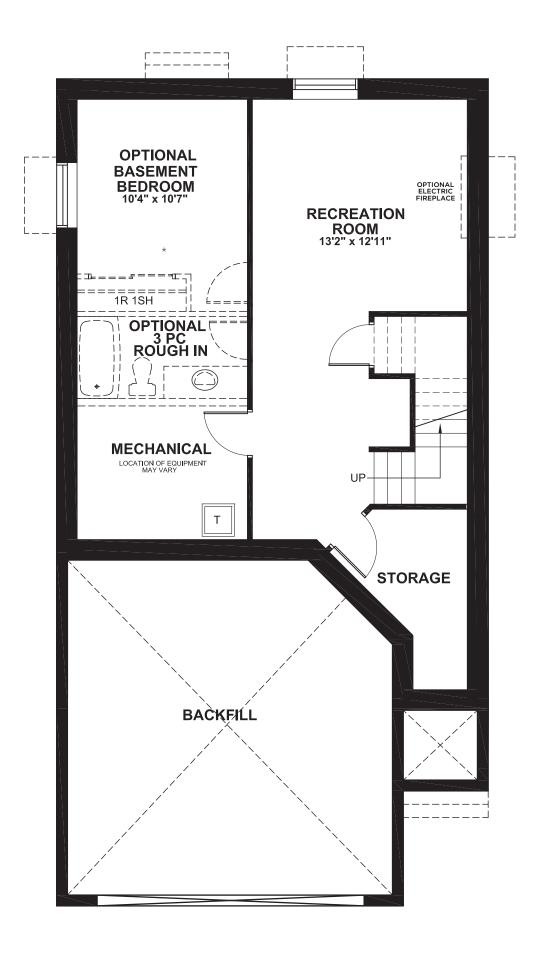

# ALTAIR

2170 SQ. FT.

Square footage includes finished basement

ELV A

1 L L

2.5+

LOT SIZE 35'

**BASEMENT** 

\*Optional basement bedroom includes finished standard floor, walls, ceiling, door and closet.