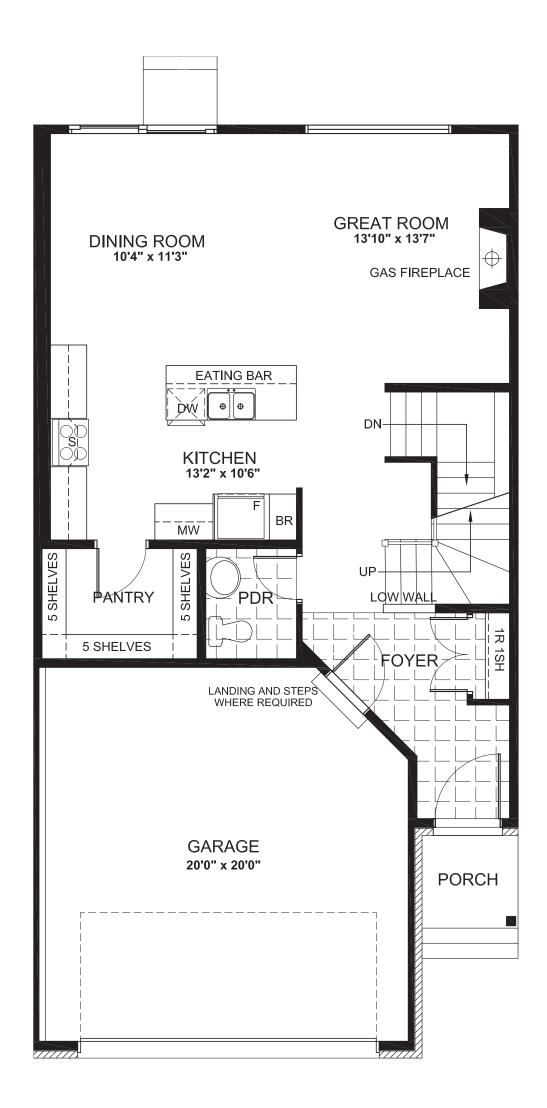

# ALTAIR

2170 SQ. FT.

Square footage includes finished basement

ELV A

4+ 🛌

2<sup>.5</sup>+

LOT SIZE 35'

**GROUND** 