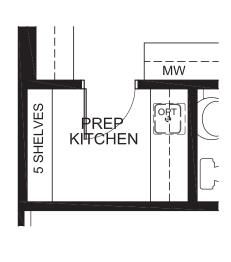

# ALTAIR

2170 SQ. FT.

Square footage includes finished basement

ELV A

4+ 🛌

2<sup>.5</sup>+

LOT SIZE 35'

**GROUND** 





## ALTAIR

2170 SQ. FT.

Square footage includes finished basement

ELV A

2<sup>.5</sup>+

LOT SIZE 35'

**SECOND** 





\* Elevation B & C are not available in Russell Trails

# ALTAIR

2170 SQ. FT.

Square footage includes finished basement

ELV A

1 L L

2.5+

LOT SIZE 35'

**BASEMENT** 





\*Optional basement bedroom includes finished standard floor, walls, ceiling, door and closet.

## 2170

Square footage includes finished basement

SQ. FT.

ELV A

4+ 🛌

2<sup>.5</sup>+

LOT SIZE 35'

### **OPTIONS**



### **OPTIONAL ENSUITE 2**



### OPTIONAL PREP KITCHEN



## OPTIONAL BASEMENT BEDROOM WITH RECREATION ROOM



## OPTIONAL EXTENDED RECREATION ROOM