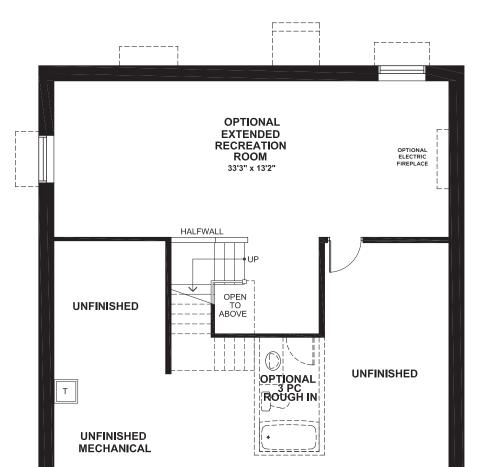

## OPTIONAL EXTENDED RECREATION ROOM

 $3^{.5}+ =$ 

3413

SQ. FT.

Square footage includes finished basement

ELV A

4+

**RADSHAW** 