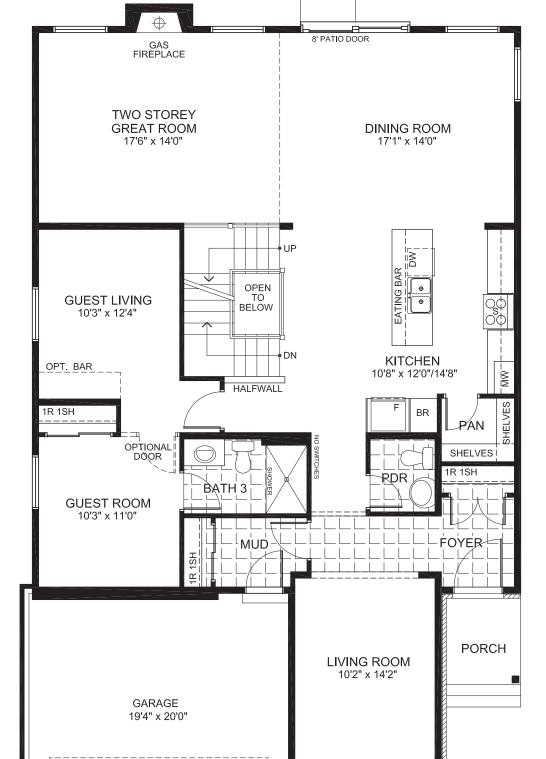

# BRADSHAW

3413 SQ. FT. Square footage includes finished basement

# BRADSHAW

3413 SQ. FT. Square footage includes finished basement ELV A 4+