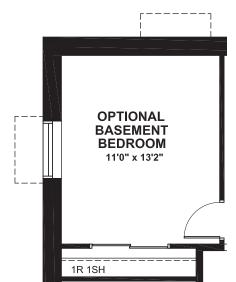

# RADSHAW



ELV A

4+ 3<sup>.5</sup>+

44'

GROUND

TAR











TAN



# BRADSHAW

3413 SQ. FT. Square footage includes finished basement



# SECOND





## ELEVATION B ELEVATION C

# BRADSHAW

3413 SQ. FT. Square footage includes finished basement ELV A 4+



# BASEMENT





## OPTIONAL SECOND FLOOR 4 BEDROOM

OPTIONAL BEDROOM 4 10'3" x 14'2"

### OPTIONAL BASEMENT BEDROOM



## OPTIONAL EXTENDED RECREATION ROOM



 $3^{.5}+ =$ 

3413

SQ. FT.

Square footage includes finished basement

ELV A

4+

**RADSHAW** 



Actual usable space may vary from the stated floor space. The floor space is measured in accordance with the Tarion (Ontario New Home Warranty Act) guidelines. E & O.E. ©2024 Tartan Homes.