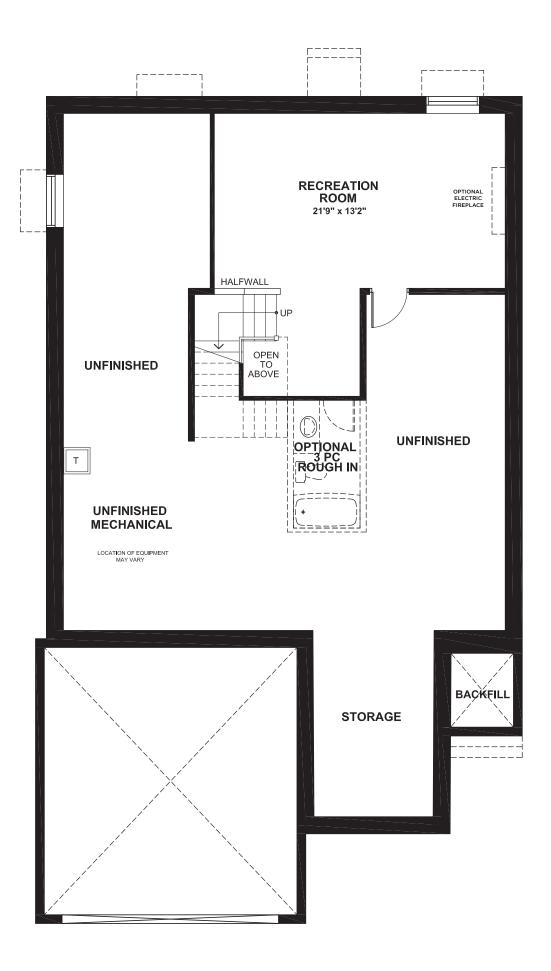

# RADSHAW



ELV A

4+ 3<sup>.5</sup>+

44'

GROUND

TAR











TAN



# BRADSHAW

3413 SQ. FT. Square footage includes finished basement



# SECOND





## ELEVATION B ELEVATION C

# BRADSHAW

3413 SQ. FT. Square footage includes finished basement ELV A 4+



# BASEMENT





## OPTIONAL SECOND FLOOR 4 BEDROOM

OPTIONAL BEDROOM 4 10'3" x 14'2"

### OPTIONAL BASEMENT BEDROOM



## OPTIONAL EXTENDED RECREATION ROOM



 $3^{.5}+ =$ 

3413

SQ. FT.

Square footage includes finished basement

ELV A

4+

**RADSHAW** 



Actual usable space may vary from the stated floor space. The floor space is measured in accordance with the Tarion (Ontario New Home Warranty Act) guidelines. E & O.E. ©2024 Tartan Homes.