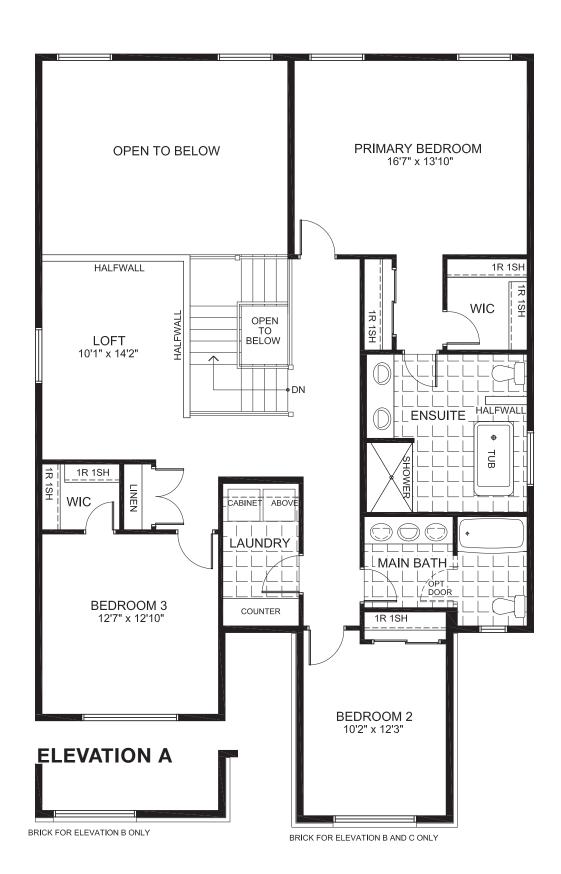

# RADSHAW



ELV A

4+ 3<sup>.5</sup>+

44'

GROUND

TAR











TAN



# BRADSHAW

3413 SQ. FT. Square footage includes finished basement



# SECOND





## ELEVATION B ELEVATION C

# BRADSHAW

3413 SQ. FT. Square footage includes finished basement ELV A 4+



# BASEMENT





## OPTIONAL SECOND FLOOR 4 BEDROOM

OPTIONAL BEDROOM 4 10'3" x 14'2"

### OPTIONAL BASEMENT BEDROOM



## OPTIONAL EXTENDED RECREATION ROOM



 $3^{.5}+ =$ 

3413

SQ. FT.

Square footage includes finished basement

ELV A

4+

**RADSHAW** 



Actual usable space may vary from the stated floor space. The floor space is measured in accordance with the Tarion (Ontario New Home Warranty Act) guidelines. E & O.E. ©2024 Tartan Homes.