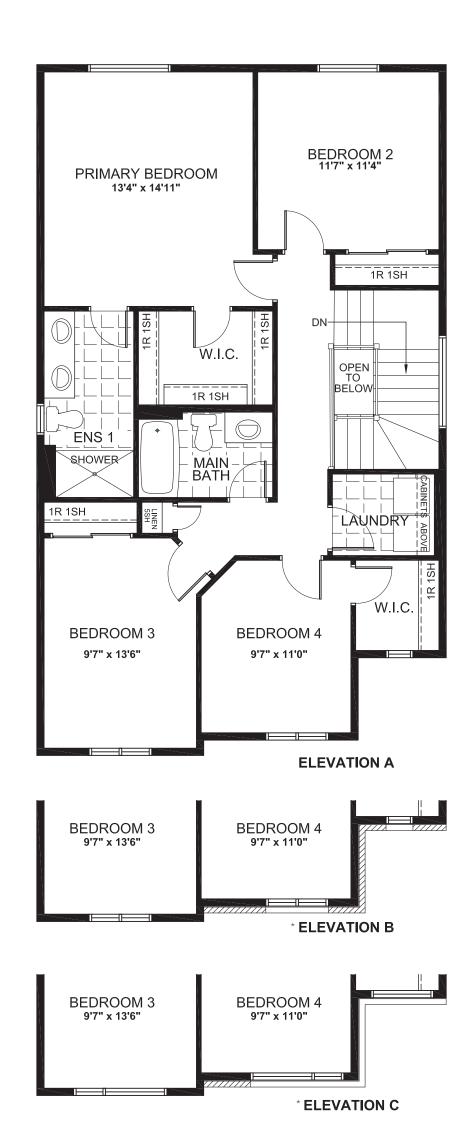

2170 SQ. FT.

Square footage includes finished basement

ELV A

**4**+ b

2<sup>.5</sup>+

LOT SIZE

35'

**SECOND** 