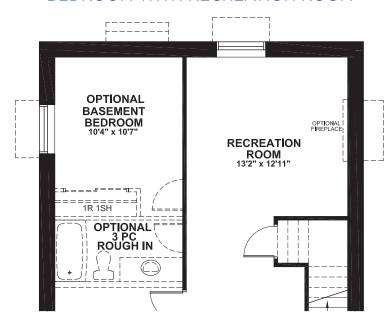

\*Optional basement bedroom includes finished standard floor, walls, ceiling, door and closet.

## OPTIONAL BASEMENT BEDROOM WITH RECREATION ROOM