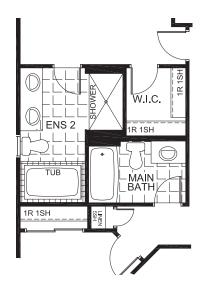

## **2170** SQ. FT.

Square footage includes finished basement

ELV A

4+ 🛌

2<sup>.5</sup>+

LOT SIZE 35'

**OPTIONS** 

### **OPTIONAL ENSUITE 2**