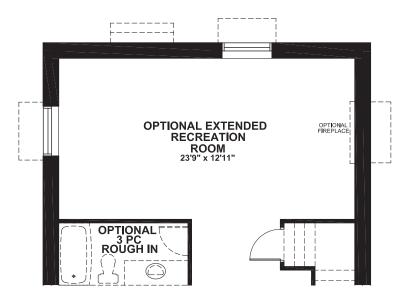

# ALTAIR

2170 SQ. FT.

Square footage includes finished basement

ELV A

<u>4</u>+ b

2<sup>.5</sup>+

LOT SIZE 35'

**GROUND** 





2170 SQ. FT.

Square footage includes finished basement

ELV A

**4**+ b

2<sup>.5</sup>+

LOT SIZE

35'

**SECOND** 





# ALTAIR

2170 SQ. FT.

Square footage includes finished basement

ELV A

4+ 🛌

2.5+

LOT SIZE 35'

**BASEMENT** 





\*Optional basement bedroom includes finished standard floor, walls, ceiling, door and closet.

## **2170** SQ. FT.

Square footage includes finished basement

ELV A

4+ 🛌

2<sup>.5</sup>+

LOT SIZE 35'

**OPTIONS** 



### **OPTIONAL ENSUITE 2**



### OPTIONAL PREP KITCHEN



## OPTIONAL BASEMENT BEDROOM WITH RECREATION ROOM



## OPTIONAL EXTENDED RECREATION ROOM