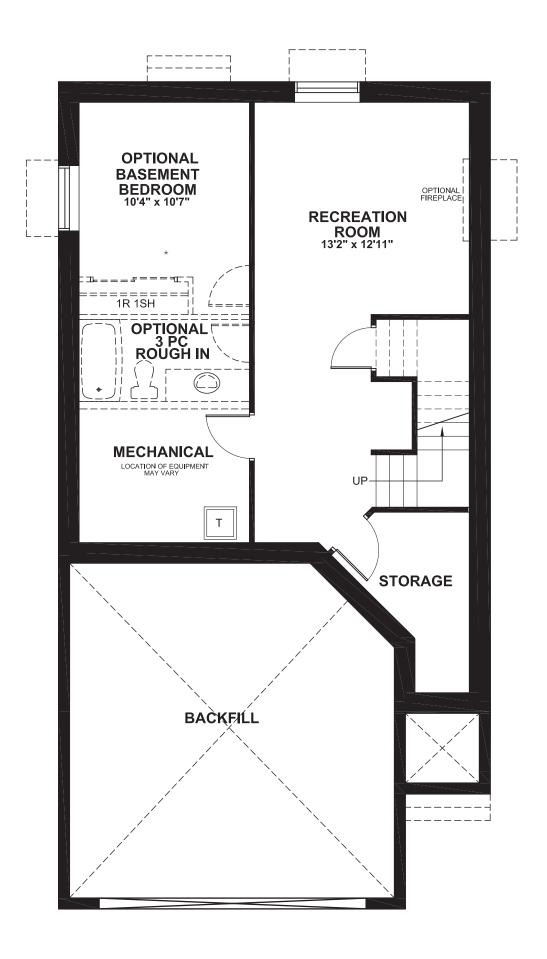

# ALTAIR

2170 SQ. FT.

Square footage includes finished basement

ELV A

4+ 🛌

2.5+

LOT SIZE 35'

**BASEMENT** 

\*Optional basement bedroom includes finished standard floor, walls, ceiling, door and closet.