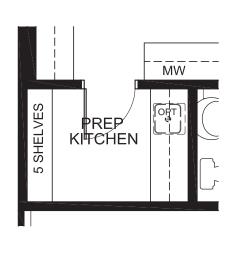

# ALTAIR

2170 SQ. FT.

Square footage includes finished basement

ELV A

<u>4</u>+ b

2<sup>.5</sup>+

LOT SIZE 35'

**GROUND** 





2170 SQ. FT.

Square footage includes finished basement

ELV A

**4**+ b

2<sup>.5</sup>+

LOT SIZE

35'

**SECOND** 





# ALTAIR

2170 SQ. FT.

Square footage includes finished basement

ELV A

4+ 🛌

2.5+

LOT SIZE 35'

**BASEMENT** 





\*Optional basement bedroom includes finished standard floor, walls, ceiling, door and closet.

## **2170** SQ. FT.

Square footage includes finished basement

ELV A

4+ 🛌

2<sup>.5</sup>+

LOT SIZE 35'

**OPTIONS** 



### **OPTIONAL ENSUITE 2**



### OPTIONAL PREP KITCHEN



## OPTIONAL BASEMENT BEDROOM WITH RECREATION ROOM



## OPTIONAL EXTENDED RECREATION ROOM