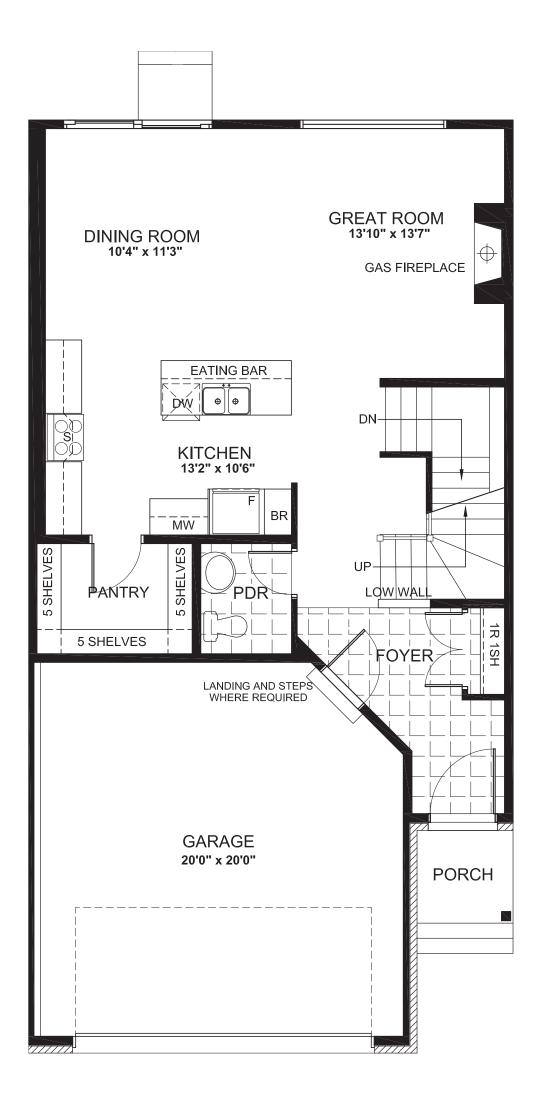

# ALTAIR

2170 SQ. FT.

Square footage includes finished basement

ELV A

<u>4</u>+ b

2<sup>.5</sup>+

LOT SIZE 35'

**GROUND** 