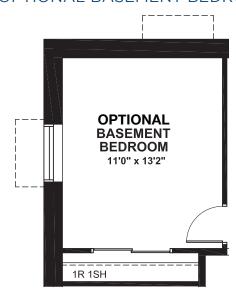

# BRADSHAW

**3413** SQ. FT.

Square footage includes finished basement

ELV A

4+ 🛌

3<sup>.5</sup>+ ===

LOT SIZE 44'

**GROUND** 





# **3RADSHAW**

**3413** SQ. FT.

Square footage includes finished basement

ELV A

4+ 6

**7**5. a

LOT SIZE

44'

**SECOND** 





**ELEVATION B ELEVATION C** 

# **BRADSHAW**

**3413** SQ. FT.

Square footage includes finished basement

ELV A

4+ 🛌

**3**.5**+** ₩

LOT SIZE 44'

**BASEMENT** 





# **SRADSHAW**

3413 SQ. FT.

Square footage includes finished basement

ELV A

4+ 🛌

3<sup>.5</sup>+ 🚔

LOT SIZE 44'

**OPTIONS** 



### OPTIONAL SECOND FLOOR 4 BEDROOM



### OPTIONAL BASEMENT BEDROOM



### OPTIONAL EXTENDED RECREATION ROOM