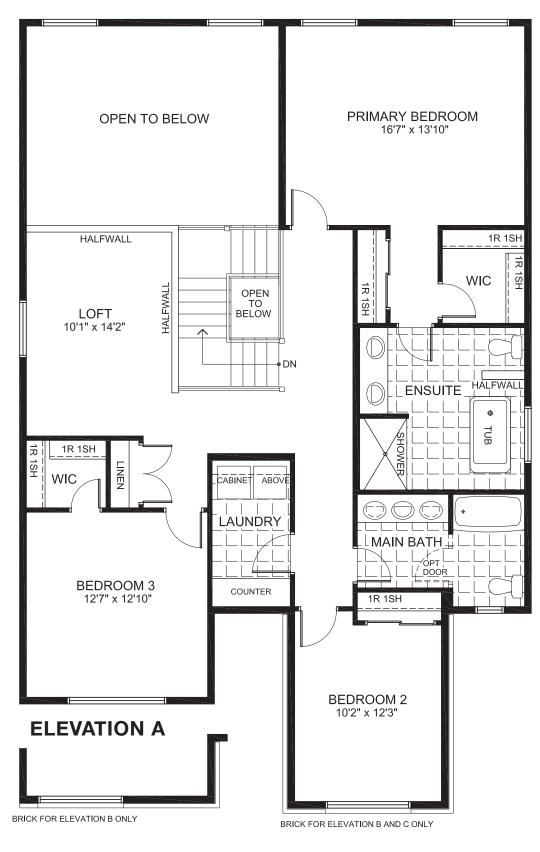

# BRADSHAW

**3413** SQ. FT.

Square footage includes finished basement

ELV A

4+ 🛌

3<sup>.5</sup>+ ===

LOT SIZE 44'

**GROUND** 





# **3RADSHAW**

**3413** SQ. FT.

Square footage includes finished basement

ELV A

4+ 6

**7**5. a

LOT SIZE

44'

**SECOND** 





**ELEVATION B ELEVATION C** 

# **BRADSHAW**

**3413** SQ. FT.

Square footage includes finished basement

ELV A

4+ 🛌

**3**.5**+** ₩

LOT SIZE 44'

**BASEMENT** 





# **SRADSHAW**

3413 SQ. FT.

Square footage includes finished basement

ELV A

4+ 🛌

3<sup>.5</sup>+ 🚔

LOT SIZE 44'

**OPTIONS** 



### OPTIONAL SECOND FLOOR 4 BEDROOM



### OPTIONAL BASEMENT BEDROOM



### OPTIONAL EXTENDED RECREATION ROOM