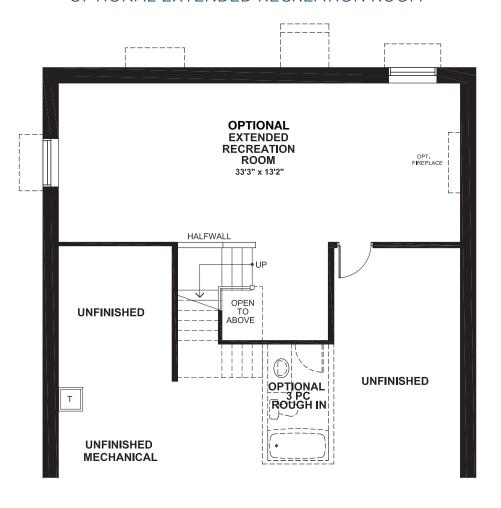

# BRADSHAW

**3413** SQ. FT.

Square footage includes finished basement

ELV A

4+ 🛌

3<sup>.5</sup>+ ===

LOT SIZE 44'

**GROUND** 





# **3RADSHAW**

**3413** SQ. FT.

Square footage includes finished basement

ELV A

4+ 6

**7**5. a

LOT SIZE

44'

**SECOND** 





**ELEVATION B ELEVATION C** 

# **BRADSHAW**

**3413** SQ. FT.

Square footage includes finished basement

ELV A

4+ 🛌

**3**.5**+** ₩

LOT SIZE 44'

**BASEMENT** 





# **SRADSHAW**

3413 SQ. FT.

Square footage includes finished basement

ELV A

4+ 🛌

3<sup>.5</sup>+ 🚔

LOT SIZE 44'

**OPTIONS** 



### OPTIONAL SECOND FLOOR 4 BEDROOM



### OPTIONAL BASEMENT BEDROOM



### OPTIONAL EXTENDED RECREATION ROOM