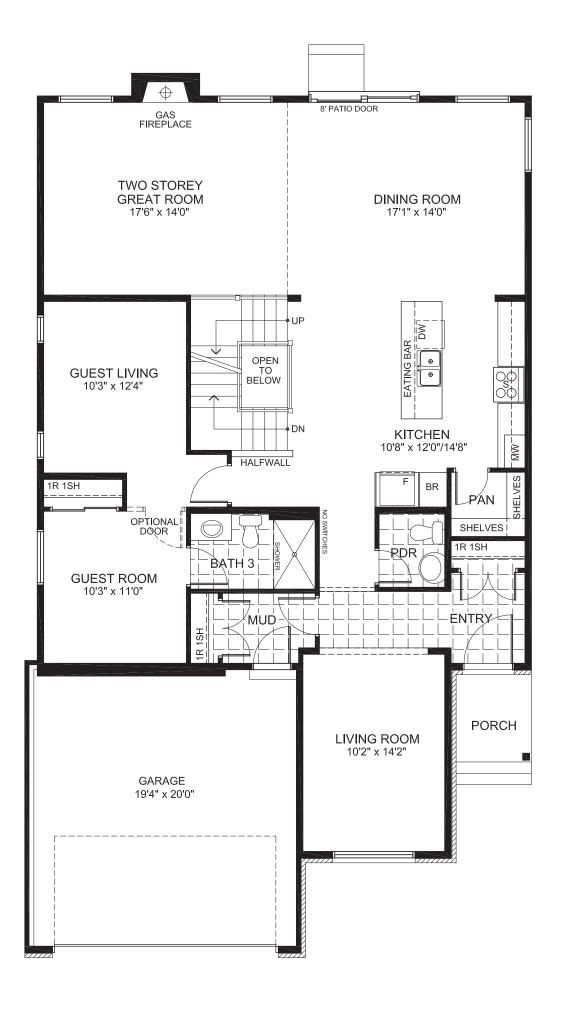

# BRADSHAW

**3413** SQ. FT.

Square footage includes finished basement

ELV A

4+ 🛌

3<sup>.5</sup>+ ===

LOT SIZE 44'

**GROUND** 

# **3RADSHAW**

**3413** SQ. FT.

Square footage includes finished basement

ELV A

4+ 6

**7**5. a

LOT SIZE

44'