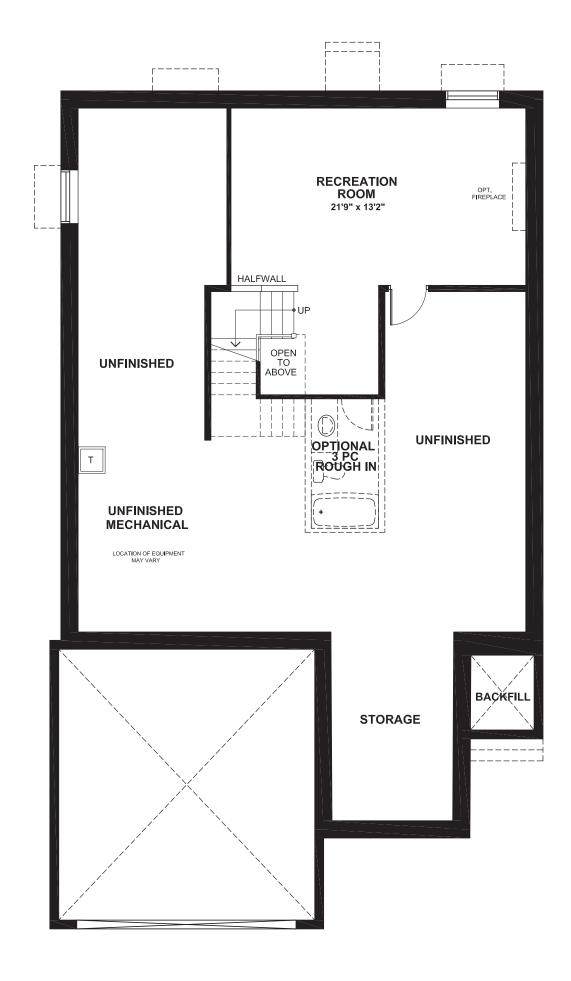

# **BRADSHAW**

**3413** SQ. FT.

Square footage includes finished basement

ELV A

4+ 🛌

**3**.5**+** ₩

LOT SIZE 44'

**BASEMENT** 