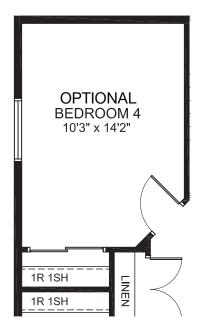

# **SRADSHAW**

3413 SQ. FT.

Square footage includes finished basement

ELV A

4+ 🛌

3<sup>.5</sup>+ 🚔

LOT SIZE 44'

**OPTIONS** 

### OPTIONAL SECOND FLOOR 4 BEDROOM