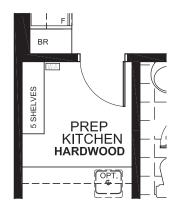

2282 SQ. FT.

Square footage includes finished basement

ELV A

7+ b

\_\_\_\_\_

2.5+

LOT SIZE 35'

**GROUND** 





2282 SQ. FT.

Square footage includes finished basement

ELV A

2.5+

LOT SIZE 35'

**SECOND** 





2282 SQ. FT.

Square footage includes finished basement

ELV A

**7**. . .

2.5+

LOT SIZE 35'

**BASEMENT** 





\*Optional basement bedroom includes finished standard floor, walls, ceiling, door and closet.

2282 SQ. FT.

Square footage includes finished basement

ELV A

3+ <u>b</u>

2<sup>.5</sup>+ =

LOT SIZE 35'

**OPTIONS** 



### **OPTIONAL PREP KITCHEN**



### **OPTIONAL ENSUITE 2**



### OPTIONAL 4 BEDROOM



# OPTIONAL BASEMENT BEDROOM WITH RECREATION ROOM OPTIONAL BASEMENT BEDROOM 10'0" x 10'11" RECREATION ROOM 13'0" x 17'0" MECHANICAL LOCATION OF ECUIPMENT MAY VARY