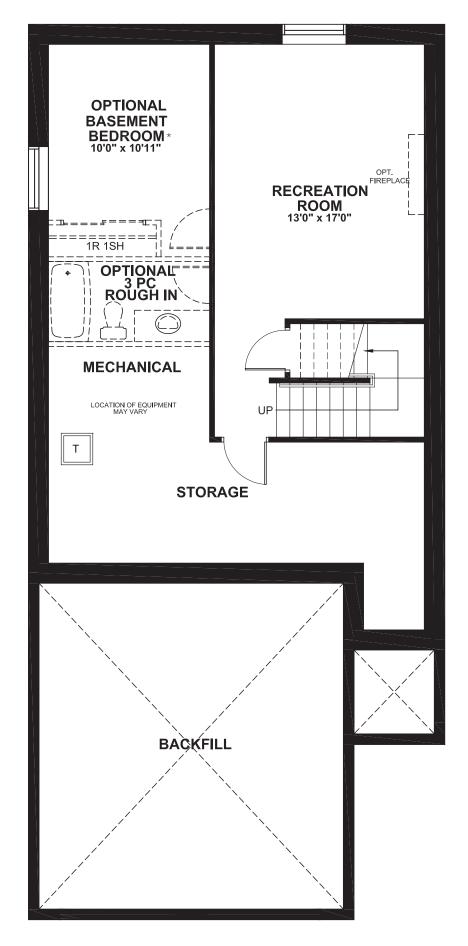

ELV A

**7**. . .

2.5+

LOT SIZE 35'

**BASEMENT** 

\*Optional basement bedroom includes finished standard floor, walls, ceiling, door and closet.

2282 SQ. FT.

Square footage includes finished basement

# OPTIONAL BASEMENT BEDROOM WITH RECREATION ROOM OPTIONAL BASEMENT BEDROOM 10'0" x 10'11" RECREATION ROOM 13'0" x 17'0" MECHANICAL LOCATION OF ECUIPMENT MAY VARY