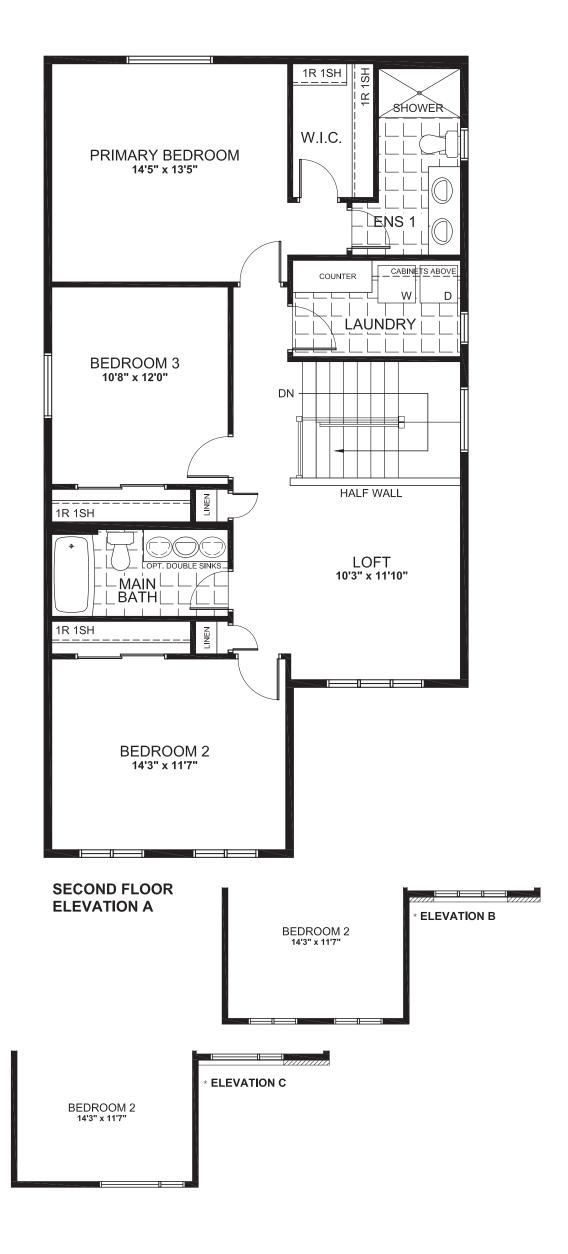

2282 SQ. FT.

Square footage includes finished basement

ELV A

2.5+

LOT SIZE 35'

**SECOND** 

2282 SQ. FT.

Square footage includes finished basement