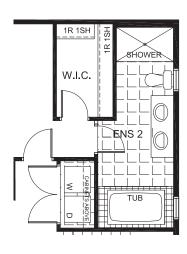

2282 SQ. FT.

Square footage includes finished basement

ELV A

7+ b

\_\_\_\_\_

2.5+

LOT SIZE 35'

**GROUND** 





2282 SQ. FT.

Square footage includes finished basement

ELV A

2.5+

LOT SIZE 35'

**SECOND** 





2282 SQ. FT.

Square footage includes finished basement

ELV A

**7**. . .

2.5+

LOT SIZE 35'

**BASEMENT** 





\*Optional basement bedroom includes finished standard floor, walls, ceiling, door and closet.

2282 SQ. FT.

Square footage includes finished basement

ELV A

3+ <u>b</u>

2<sup>.5</sup>+ =

LOT SIZE 35'

**OPTIONS** 



### **OPTIONAL PREP KITCHEN**



### **OPTIONAL ENSUITE 2**



### OPTIONAL 4 BEDROOM



# OPTIONAL BASEMENT BEDROOM WITH RECREATION ROOM OPTIONAL BASEMENT BEDROOM 10'0" x 10'11" RECREATION ROOM 13'0" x 17'0" MECHANICAL LOCATION OF ECUIPMENT MAY VARY