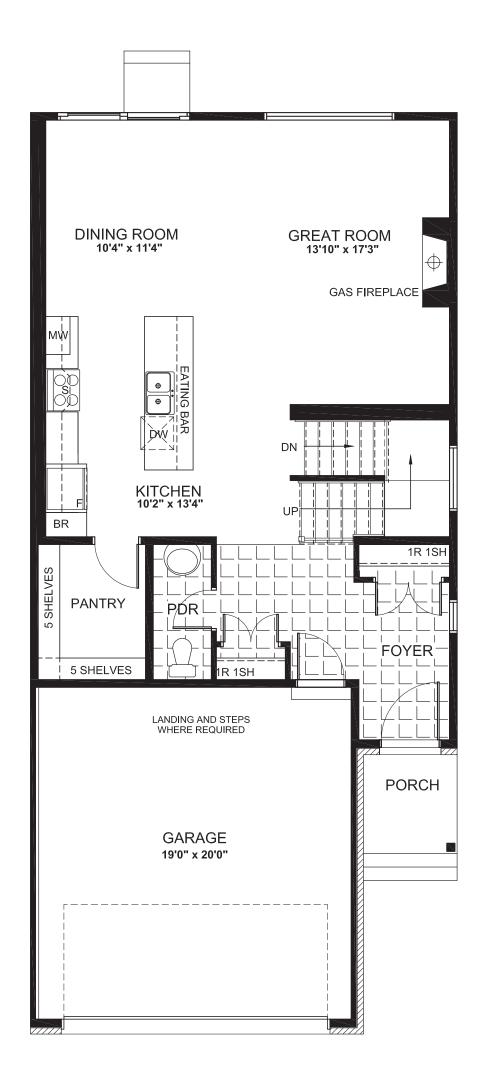

2282 SQ. FT.

Square footage includes finished basement

ELV A

7+ b

\_\_\_\_\_

2.5+

LOT SIZE 35'

**GROUND** 