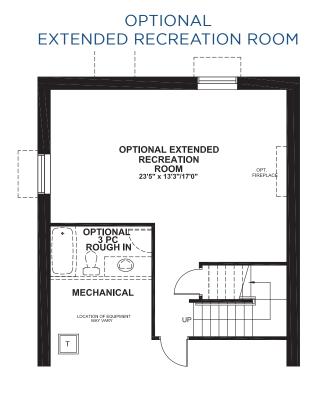

# OPTIONAL BASEMENT BEDROOM WITH RECREATION ROOM OPTIONAL BASEMENT BEDROOM 10'0" x 10'11" RECREATION ROOM 13'0" x 17'0" MECHANICAL LOCATION OF ECUIPMENT MAY VARY