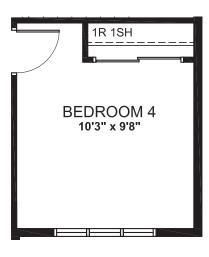

2282 SQ. FT.

Square footage includes finished basement

ELV A

7+ b

\_\_\_\_\_

2.5+

LOT SIZE 35'

**GROUND** 





2282 SQ. FT.

Square footage includes finished basement

ELV A

2.5+

LOT SIZE 35'

**SECOND** 





2282 SQ. FT.

Square footage includes finished basement

ELV A

**7**. . .

2.5+

LOT SIZE 35'

**BASEMENT** 





\*Optional basement bedroom includes finished standard floor, walls, ceiling, door and closet.

2282 SQ. FT.

Square footage includes finished basement

ELV A

3+ <u>b</u>

2<sup>.5</sup>+ =

LOT SIZE 35'

**OPTIONS** 



### **OPTIONAL PREP KITCHEN**



### **OPTIONAL ENSUITE 2**



### OPTIONAL 4 BEDROOM



# OPTIONAL BASEMENT BEDROOM WITH RECREATION ROOM OPTIONAL BASEMENT BEDROOM 10'0" x 10'11" RECREATION ROOM 13'0" x 17'0" MECHANICAL LOCATION OF ECUIPMENT MAY VARY