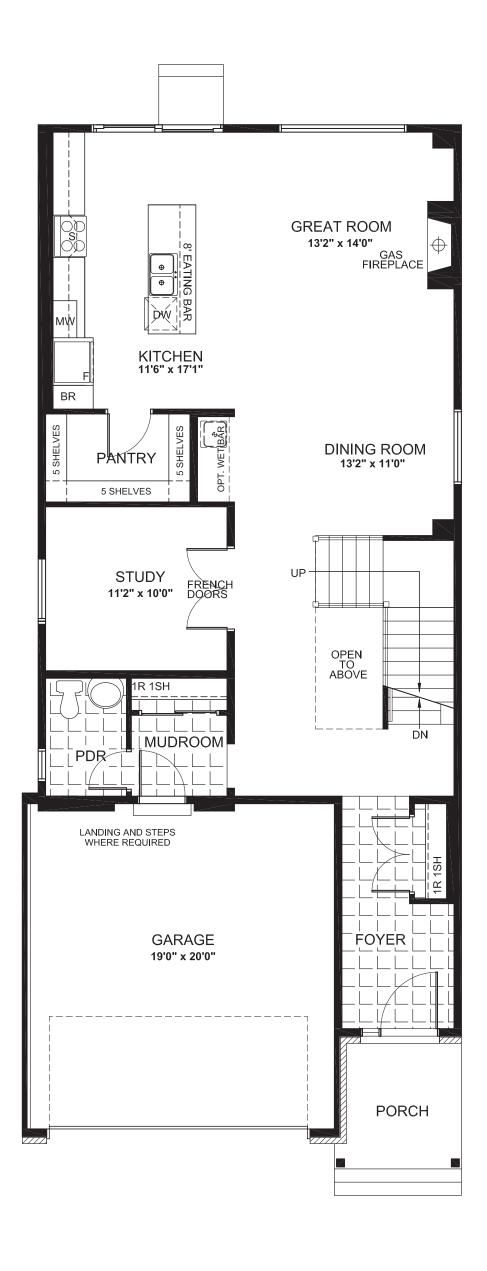

## VEGA

2980 SQ. FT.

Square footage includes finished basement

ELV A

2<sup>.5</sup>+ \_\_\_\_\_\_

LOT SIZE 35'

**GROUND** 

## 2980 SQ. FT.

Square footage includes finished basement

## ELV A

**LOT SIZE** 35'