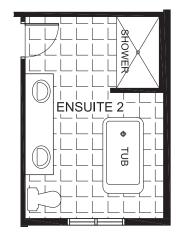

## VEGA

2980 SQ. FT.

Square footage includes finished basement

ELV A

2<sup>.5</sup>+ \_\_\_\_\_\_

LOT SIZE 35'

**GROUND** 





# VEGA

2980 SQ. FT.

Square footage includes finished basement

ELV A

1+ k

2<sup>.5</sup>+

LOT SIZE 35'

**SECOND** 





2980 SQ. FT.

Square footage includes finished basement

ELV A

4+ |

2<sup>.5</sup>+ <u></u>

LOT SIZE 35'

**BASEMENT** 





\*Optional basement bedroom includes finished standard floor, walls, ceiling, door and closet.

## 2980 SQ. FT.

Square footage includes finished basement

## ELV A

**LOT SIZE** 35'

### **OPTIONS**



### **OPTIONAL ENSUITE 2**



### OPTIONAL PREP KITCHEN



**OPTIONAL GUEST SUITE** 



**OPTIONAL EXTENDED** 

RECREATION ROOM

## OPTIONAL BASEMENT BEDROOM WITH RECREATION ROOM





### OPTIONAL 5TH BEDROOM AND BATH 2