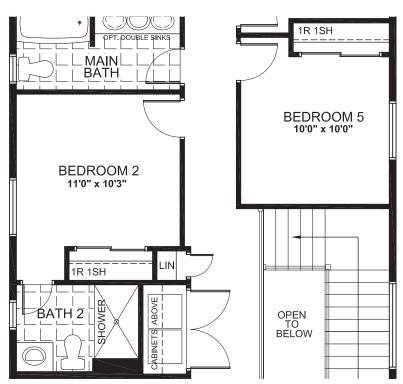

# VEGA

2980 SQ. FT.

Square footage includes finished basement

ELV A

1+ k

2<sup>.5</sup>+

LOT SIZE 35'

**SECOND** 