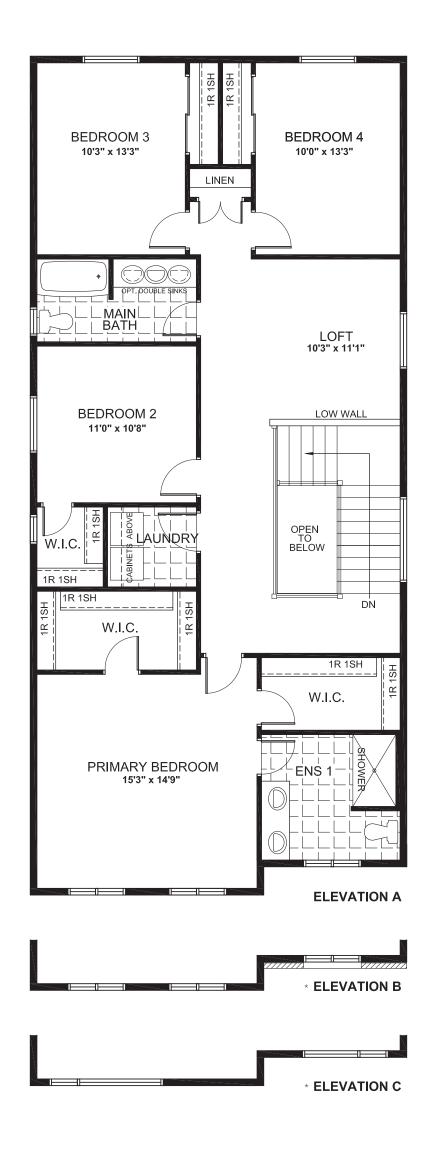

# VEGA

2980 SQ. FT.

Square footage includes finished basement

ELV A

1+ k

2<sup>.5</sup>+

LOT SIZE 35'

**SECOND** 

## 2980 SQ. FT.

Square footage includes finished basement

## ELV A

**LOT SIZE** 35'