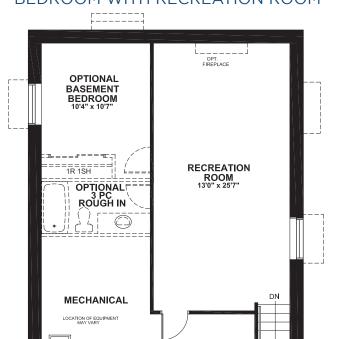

## VEGA

2980 SQ. FT.

Square footage includes finished basement

ELV A

2<sup>.5</sup>+ \_\_\_\_\_\_

LOT SIZE 35'

**GROUND** 





# VEGA

2980 SQ. FT.

Square footage includes finished basement

ELV A

1+ k

2<sup>.5</sup>+

LOT SIZE 35'

**SECOND** 





2980 SQ. FT.

Square footage includes finished basement

ELV A

4+ |

2<sup>.5</sup>+ <u></u>

LOT SIZE 35'

**BASEMENT** 





\*Optional basement bedroom includes finished standard floor, walls, ceiling, door and closet.

## 2980 SQ. FT.

Square footage includes finished basement

## ELV A

**LOT SIZE** 35'

### **OPTIONS**



### **OPTIONAL ENSUITE 2**



### OPTIONAL PREP KITCHEN



**OPTIONAL GUEST SUITE** 



**OPTIONAL EXTENDED** 

RECREATION ROOM

## OPTIONAL BASEMENT BEDROOM WITH RECREATION ROOM





### OPTIONAL 5TH BEDROOM AND BATH 2