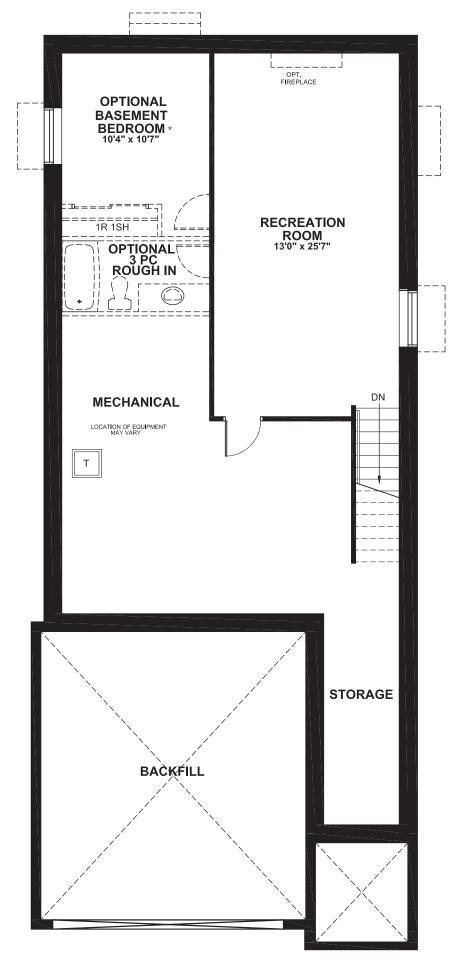

2980 SQ. FT.

Square footage includes finished basement

ELV A

4+ |

2<sup>.5</sup>+ <u></u>

LOT SIZE 35'

**BASEMENT** 

\*Optional basement bedroom includes finished standard floor, walls, ceiling, door and closet.

## OPTIONAL BASEMENT BEDROOM WITH RECREATION ROOM